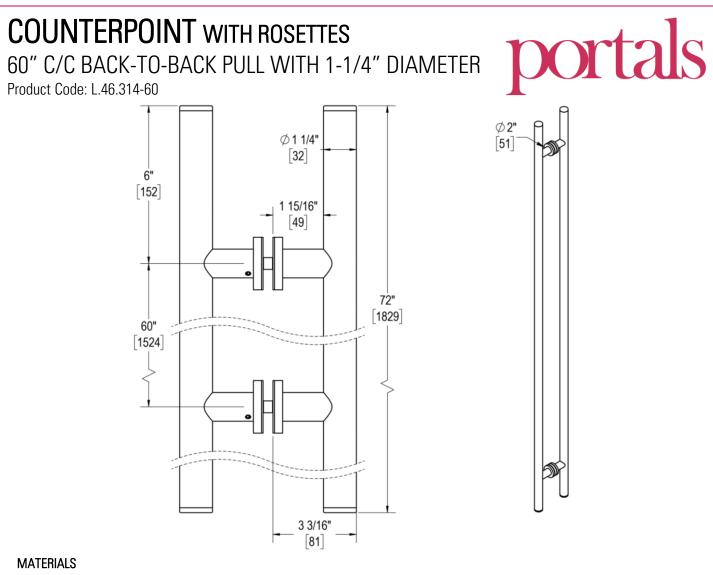

Solid & tubular brass components, stainless steel fasteners, and clear polycarbonate washers

## FUNCTION DETAILS & PRODUCT NOTES

- •Product design coordinates with other shower & bathroom hardware in the Counterpoint suite.
- •Decorative rosettes provide additional design detail and cover any glass defects around the holes.