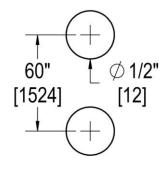

## **TEMPLATE & INSTALLATION NOTES**

Item requires glass fabrication according to template above and should only be used with tempered safety glass.

| Glass Thickness | 1/4" [6 mm] to 1/2" [12 mm] |
|-----------------|-----------------------------|
| Hole Diameter   | 1/2" [12 mm]                |